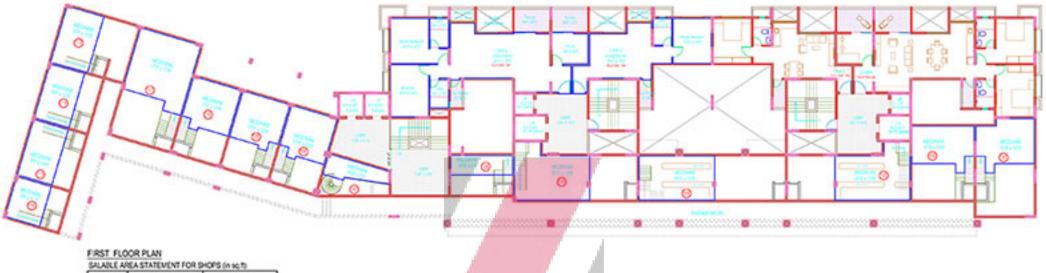

BLDG I - FIRST FLOOR PLAN RESIDENTIAL/ MEZZANINE FLOOR COMMERCIAL

| TYPE      | CARPET  | SALABLE<br>(CARPET X 1.33) |
|-----------|---------|----------------------------|
| ME22 - 01 | 179.97  | 239.37                     |
| MEZZ - 02 | 169.75  | 225.77                     |
| MEZZ - 03 | 266.95  | 355.04                     |
| MEZZ - 04 | 241.67  | 321.68                     |
| MEZZ - 05 | 268.95  | 355.04                     |
| ME22 - 06 | 87.30   | 116.10                     |
| MEZZ - 07 | 80.73   | 107.37                     |
| MEZZ - C8 | 162.11  | 215.6                      |
| ME22 - 09 | 166.09  | 220.90                     |
| MEZZ - 10 | 169.32  | 225.19                     |
| MEZZ - 11 | 301.50  | 400.99                     |
| MEZZ - 12 | 162.11  | 215.60                     |
| ME22 - 14 | 146.61  | 194.99                     |
| MEZZ - 15 | 150.59  | 200.28                     |
| MEZZ - 16 | 107.96  | 143.59                     |
| TOTAL     | 2659.78 | 3537.51                    |

## UPPER GROUND FLOOR PLAN

| TYPE      | CARPET  | SALABLE<br>(CARPET X 1.33) |
|-----------|---------|----------------------------|
| SHOP - 01 | 570.60  | 758.90                     |
| SHOP - 02 | 336.05  | 446.95                     |
| SHOP - 03 | 422.06  | 561.34                     |
| SHOP - 04 | 470.62  | 626.19                     |
| 5HOP - 05 | 422.06  | 561.34                     |
| SHOP-06   | 178.68  | 237.65                     |
| SHOP - 07 | 161.46  | 214.74                     |
| SHOP - 08 | 273.19  | 363.34                     |
| SHOP - 09 | 279.54  | 371.79                     |
| SHOP - 10 | 284.82  | 376.8                      |
| SHOP - 11 | 504.29  | 670.71                     |
| 5HOP - 12 | 315.26  | 419.32                     |
| SHOP - 14 | 226.91  | 301.78                     |
| SHOP - 15 | 232.39  | 309.09                     |
| SHOP - 16 | 105.84  | 221.90                     |
| TOTAL     | 4544.95 | 6443.83                    |