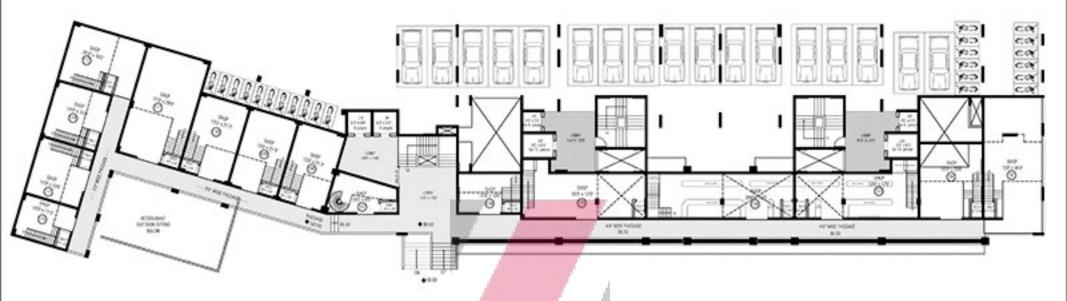

## BLDG I + COMMERCIAL UPPER GROUND FLOOR PLAN

## UPPER GROUND FLOOR PLAN

| TYPE      | CARPET  | SALABLE<br>(CARPET X 1.33) |
|-----------|---------|----------------------------|
| SHOP - 01 | 570.60  | 758.90                     |
| SHOP - 02 | 336.05  | 446.95                     |
| SHOP - 03 | 422.06  | 561.34                     |
| SHOP - 04 | 470.62  | 626.19                     |
| 5HOP - 05 | 422.06  | 561.34                     |
| SHOP-06   | 178.68  | 237.65                     |
| SHOP - 07 | 161.46  | 214.74                     |
| SHOP - 08 | 273.19  | 363.34                     |
| SHOP - 09 | 279.54  | 371.79                     |
| SHOP - 10 | 284.82  | 376.8                      |
| SHOP - 11 | 504.29  | 670.71                     |
| 5HOP - 12 | 315.26  | 419.32                     |
| SHOP - 14 | 226.91  | 301.78                     |
| SHOP - 15 | 232.39  | 309.09                     |
| SHOP - 16 | 105.84  | 221.90                     |
| TOTAL     | 4544.95 | 6443.83                    |