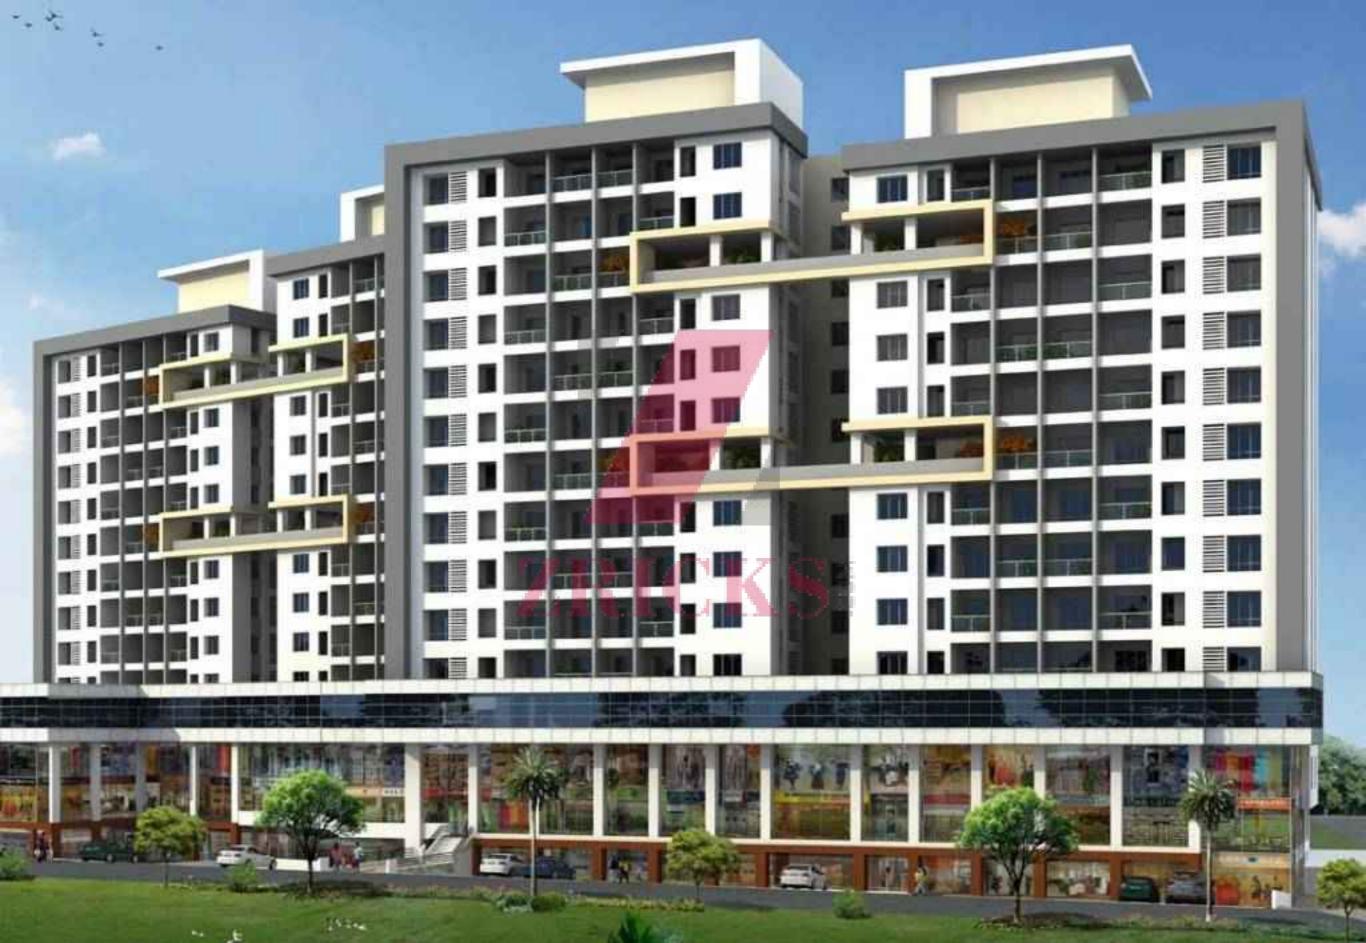

BLDG I - FIRST FLOOR PLAN RESIDENTIAL/ MEZZANINE FLOOR COMMERCIAL



| TYPE      | CARPET  | SALABLE<br>(CARPET X 1.33) |
|-----------|---------|----------------------------|
| ME22 - 01 | 179.97  | 239.37                     |
| MEZZ - 02 | 169.75  | 225.77                     |
| MEZZ - 03 | 266.95  | 355.04                     |
| MEZZ - 04 | 241.67  | 321.68                     |
| MEZZ - 05 | 268.95  | 355.04                     |
| ME22 - 06 | 87.30   | 116.10                     |
| MEZZ - 07 | 80.73   | 107.37                     |
| MEZZ - C8 | 162.11  | 215.6                      |
| ME22 - 09 | 166.09  | 220.90                     |
| MEZZ - 10 | 169.32  | 225.19                     |
| MEZZ - 11 | 301.50  | 400.99                     |
| MEZZ - 12 | 162.11  | 215.60