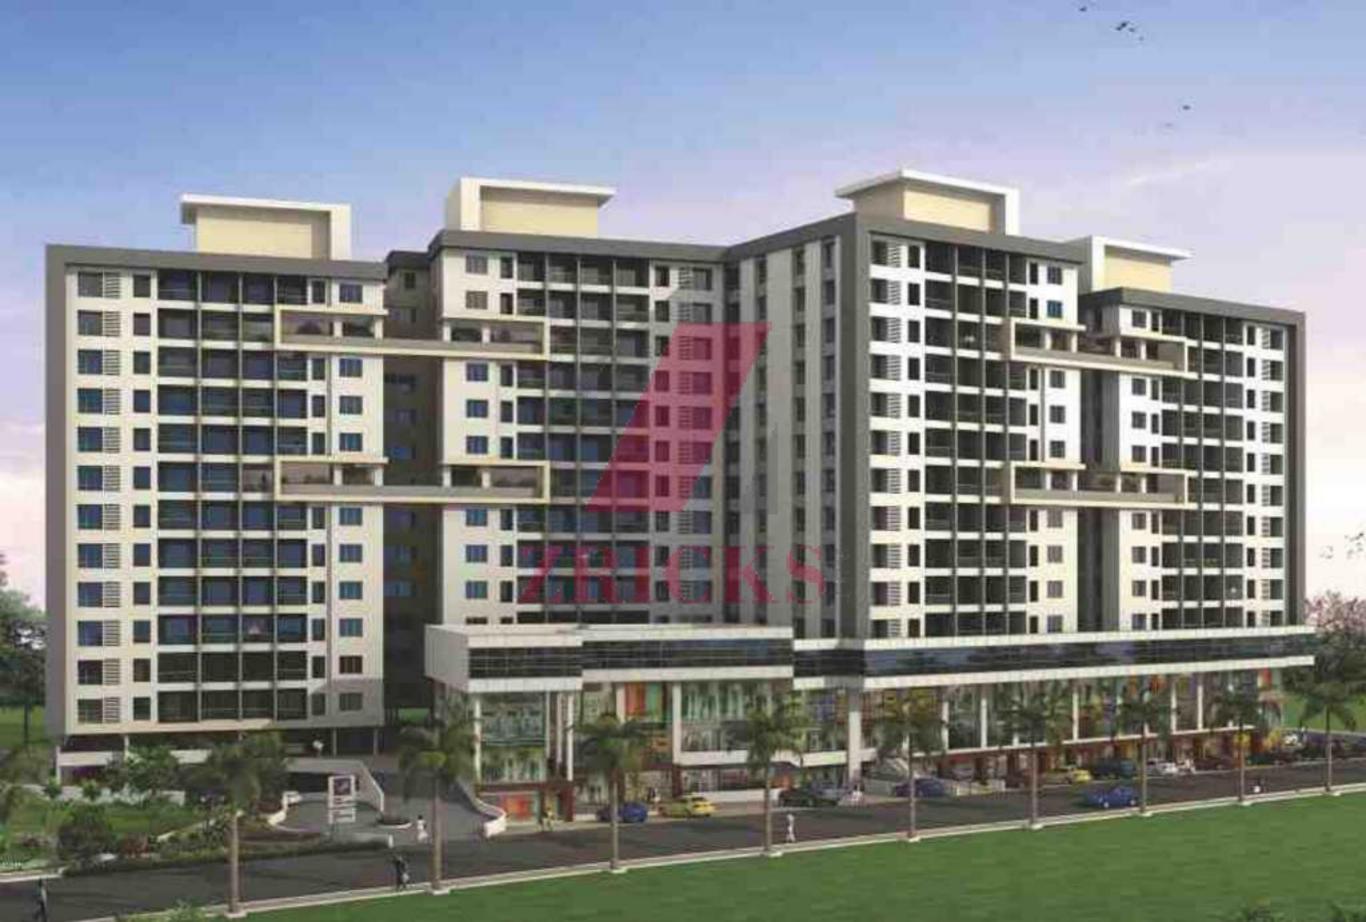

BLDG I - FIRST FLOOR PLAN RESIDENTIAL/ MEZZANINE FLOOR COMMERCIAL



| TYPE      | CARPET  | SALABLE<br>(CARPET X 1.33) |
|-----------|---------|----------------------------|
| ME22 - 01 | 179.97  | 239.37                     |
| MEZZ - 02 | 169.75  | 225.77                     |
| MEZZ - 03 | 266.95  | 355.04                     |
| MEZZ - 04 | 241.67  | 321.68                     |
| MEZZ - 05 | 268.95  | 355.04                     |
| ME22 - 06 | 87.30   | 116.10                     |
| MEZZ - 07 | 80.73   | 107.37                     |
| MEZZ - C8 | 162.11  | 215.6                      |
| ME22 - 09 | 166.09  | 220.90                     |
| MEZZ - 10 | 169.32  | 225.19                     |
| MEZZ - 11 | 301.50  | 400.99                     |
| MEZZ - 12 | 162.11  | 215.60