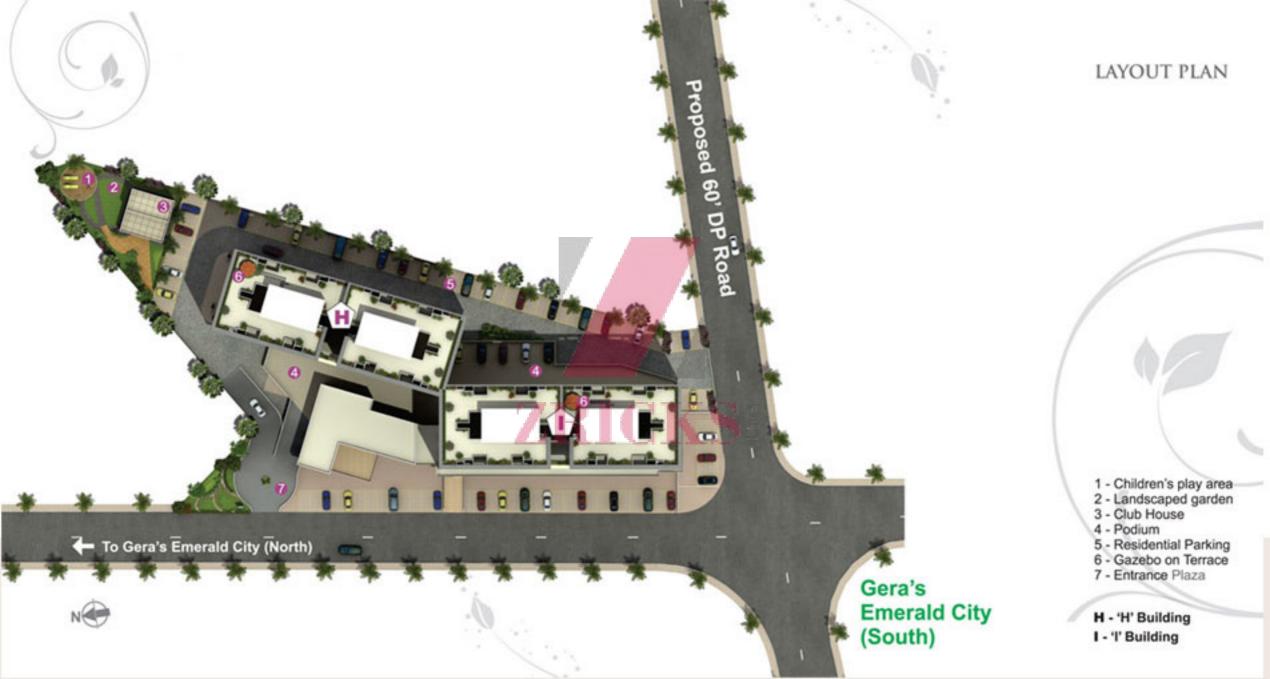

SHOP - 07 | 161.46  | 214.74                     |
| SHOP - 08 | 273.19  | 363.34                     |
| SHOP - 09 | 279.54  | 371.79                     |
| SHOP - 10 | 284.82  | 376.8                      |
| SHOP - 11 | 504.29  | 670.71                     |
| 5HOP - 12 | 315.26  | 419.32                     |
| SHOP - 14 | 226.91  | 301.78                     |
| SHOP - 15 | 232.39  | 309.09                     |
| SHOP - 16 | 105.84  | 221.90                     |
| TOTAL     | 4544.95 | 6443.83                    |



Gera Park View Gera Developments Ltd, Kharadi



architecture

5 Agarkar Bhavari L B Sheetri Road Navi Petri

Pune 411 030

1 +91 20 40198888

+91 20 24325668 f +91 20 40198801 e mel@vkarch.com w www.vharch.com

VK:a

an to 0993 og to 121 no A

Des 24/02/12 Som 1:250





## Specifications

- · Vitrified tiles in living, dining room and kitchen
- Wooden laminated flooring in master bedroom
- Modular kitchen \* ( Hafele make hinges from Germany ) with hob and chimney ( Faber make from Italy)
- Open kitchen concept
- Private deck in every apartment

- · Kohler CP fittings
- Le Grand electrical switches
- Elegant glass railing covering the deck
- · Windows with sliding panels and grills
- Provisions for inverter

\*Only in 2 BHKs