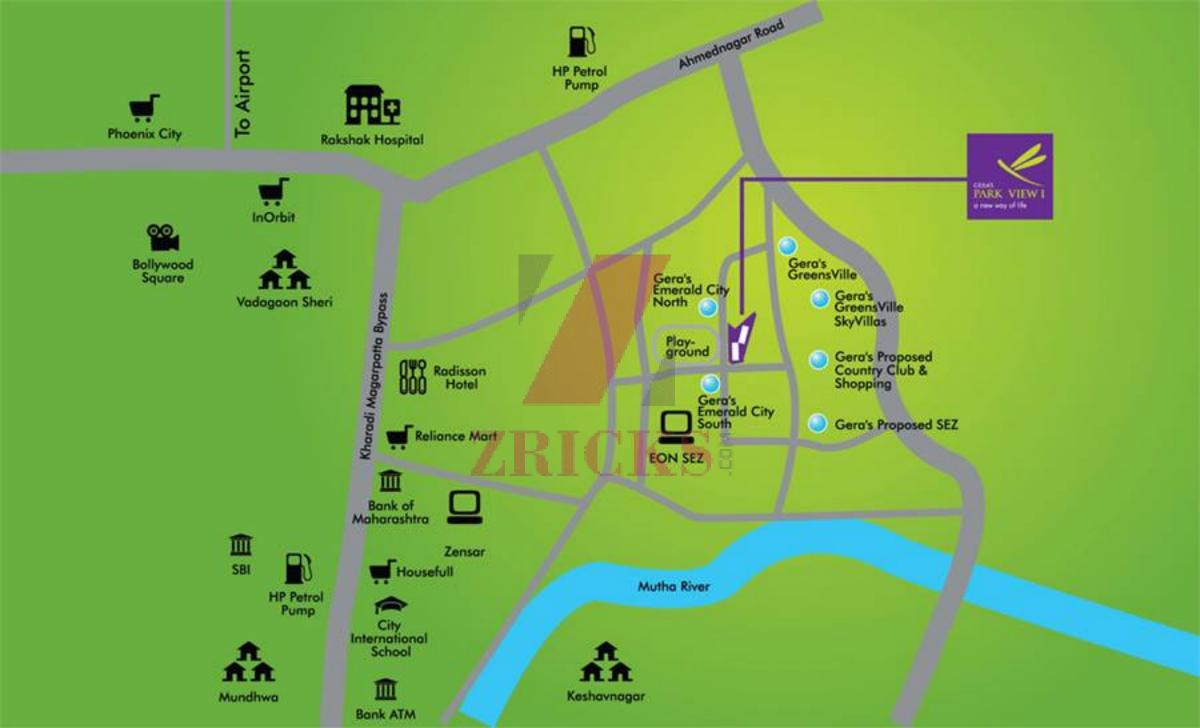

OP - 07 | 161.46  | 214.74                     |
| SHOP - 08 | 273.19  | 363.34                     |
| SHOP - 09 | 279.54  | 371.79                     |
| SHOP - 10 | 284.82  | 376.8                      |
| SHOP - 11 | 504.29  | 670.71                     |
| 5HOP - 12 | 315.26  | 419.32                     |
| SHOP - 14 | 226.91  | 301.78                     |
| SHOP - 15 | 232.39  | 309.09                     |
| SHOP - 16 | 105.84  | 221.90                     |
| TOTAL     | 4544.95 | 6443.83                    |



Gera Park View Gera Developments Ltd, Kharadi



architecture

5 Agarkar Bhavari L B Sheetri Road Navi Petri

Pune 411 030

1 +91 20 40198888

+91 20 24325668 f +91 20 40198801 e mel@vkarch.com w www.vharch.com

VK:a

an to 0993 og to 121 no A

Des 24/02/12 Som 1:250





## Specifications

- · Vitrified tiles in living, dining room and kitchen
- Wooden laminated flooring in master bedroom
- Modular kitchen \* ( Hafele make hinges from Germany ) with hob and chimney ( Faber make from Italy)
- Open kitchen concept
- Private deck in every apartment

- · Kohler CP fittings
- Le Grand electrical switches
- Elegant glass railing covering the deck
- · Windows with sliding panels and grills
- Provisions for inverter

\*Only in 2 BHKs