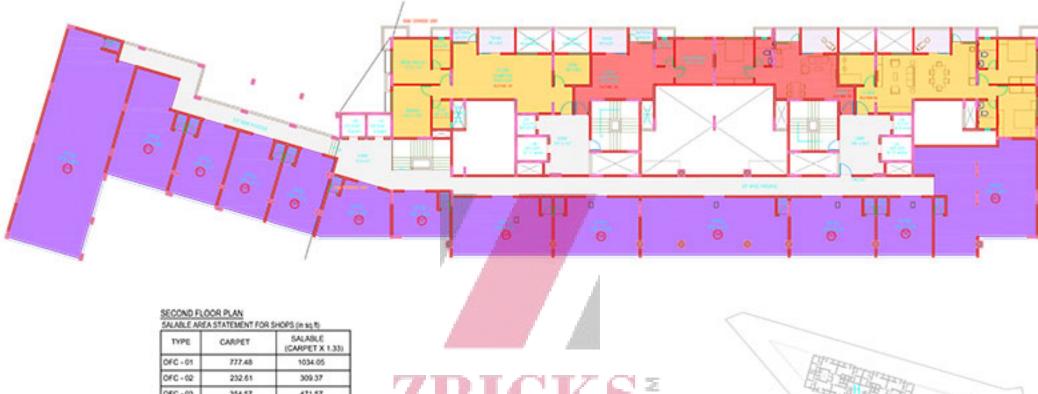

## BLDG I - SECOND FLOOR PLAN COMMERCIAL OFFICE FLOOR

| TYPE     | CARPET  | SALABLE<br>(CARPET X 1.33) |
|----------|---------|----------------------------|
| OFC - 01 | 777.48  | 1034.05                    |
| OFC - 02 | 232.61  | 309.37                     |
| OFC - 03 | 354.57  | 471.57                     |
| OFC - 04 | 614.19  | 816.88                     |
| OFC - 05 | 357.15  | 475.01                     |
| OFC-06   | 418.40  | 556.47                     |
| OFC - 07 | 185.79  | 247.10                     |
| OFC - 08 | 261.46  | 347.74                     |
| OFC - 09 | 262.77  | 376.06                     |
| OFC - 10 | 277.50  | 309.07                     |
| OFC - 11 | 282.77  | 376.06                     |
| OFC - 12 | 456.50  | 607.15                     |
| OFC - 14 | 1161.76 | 1545.14                    |
| TOTAL    | 5662.94 | 7531.71                    |