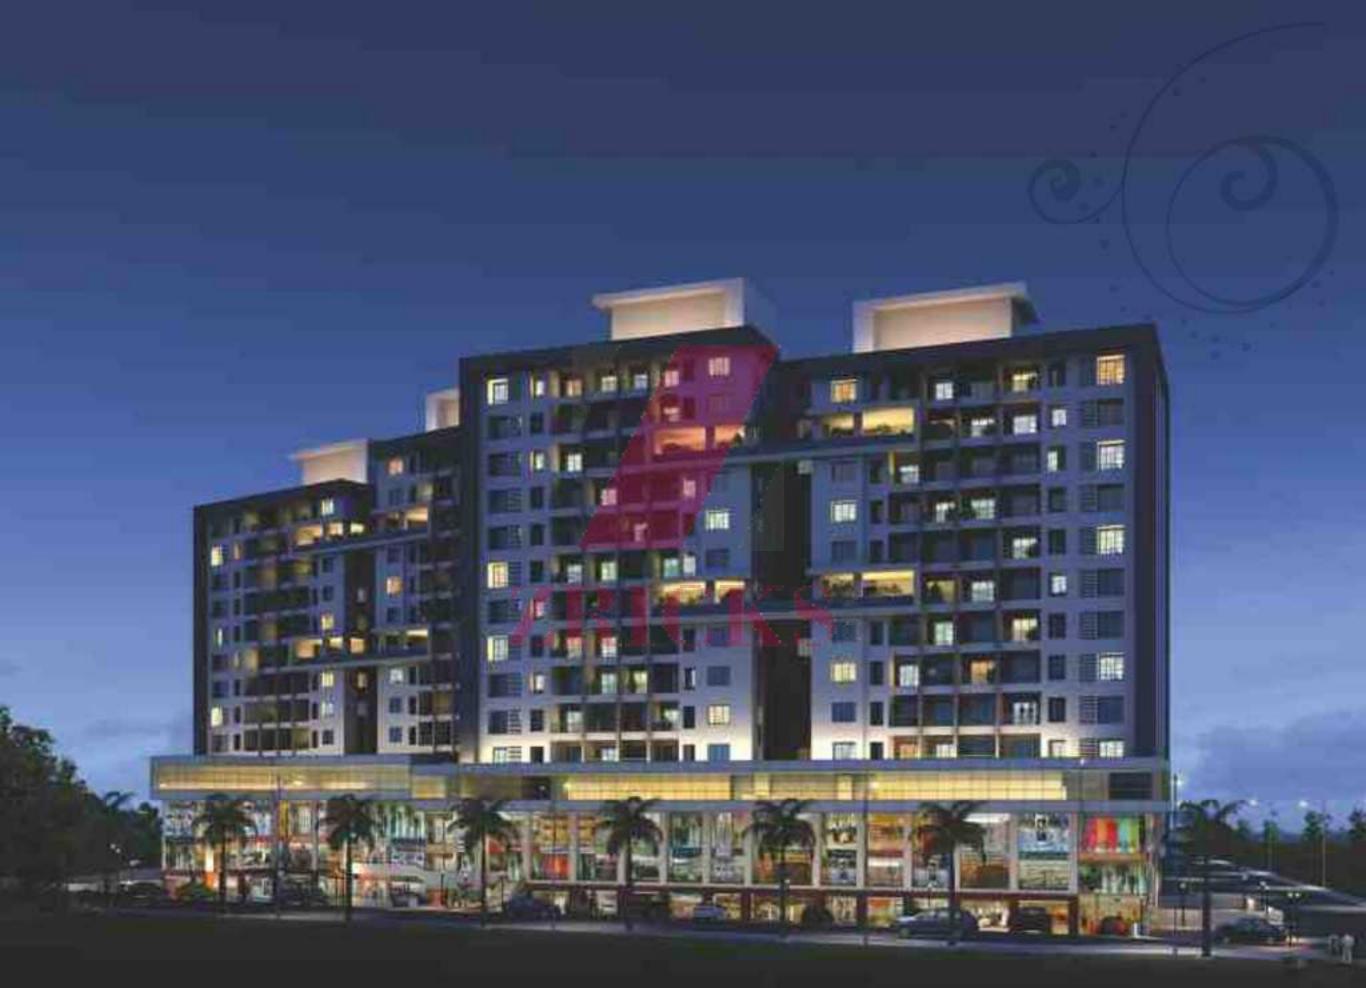

BLDG I - FIRST FLOOR PLAN RESIDENTIAL/ MEZZANINE FLOOR COMMERCIAL



| TYPE      | CARPET  | SALABLE<br>(CARPET X 1.33) |
|-----------|---------|----------------------------|
| ME22 - 01 | 179.97  | 239.37                     |
| MEZZ - 02 | 169.75  | 225.77                     |
| MEZZ - 03 | 266.95  | 355.04                     |
| MEZZ - 04 | 241.67  | 321.68                     |
| MEZZ - 05 | 268.95  | 355.04                     |
| ME22 - 06 | 87.30   | 116.10                     |
| MEZZ - 07 | 80.73   | 107.37                     |
| MEZZ - C8 | 162.11  | 215.6                      |
| ME22 - 09 | 166.09  | 220.90                     |
| MEZZ - 10 | 169.32  | 225.19                     |
| MEZZ - 11 | 301.50  | 400.99                     |
| MEZZ - 12 | 162.11  | 215.60